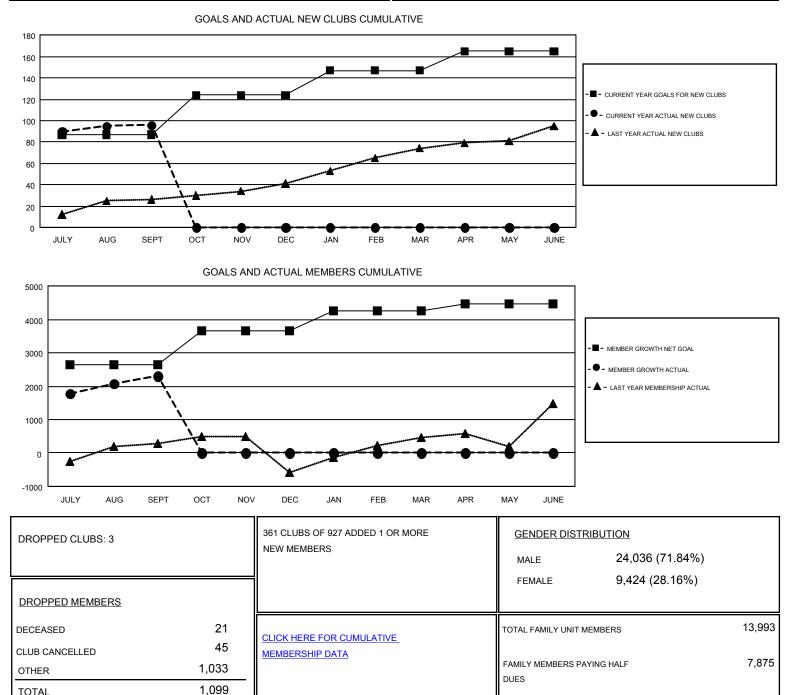

#### SWADESH RANJAN SAHA GMT

| Clubs                 |               |           |               | Members               |                           |                         |                                                    |
|-----------------------|---------------|-----------|---------------|-----------------------|---------------------------|-------------------------|----------------------------------------------------|
| RESULTS FOR 2017-2018 |               |           |               | RESULTS FOR 2017-2018 |                           |                         |                                                    |
| QUARTER               | NEW CLUB GOAL | NEW CLUBS | DROPPED CLUBS | QUARTER               | MEMBER GROWTH NET<br>GOAL | MEMBER GROWTH<br>ACTUAL | DROPPED<br>MEMBERS ACTUAL<br>(including transfers) |
| JULY/AUG/SEPT         | 87            | 96        | 3             | JULY/AUG/SEPT         | 2,647                     | 3,399                   | 1,099                                              |
| OCT/NOV/DEC           | 37            | 0         | 0             | OCT/NOV/DEC           | 1,020                     | 0                       | 0                                                  |
| JAN/FEB/MAR           | 23            | 0         | 0             | JAN/FEB/MAR           | 589                       | 0                       | 0                                                  |
| APR/MAY/JUNE          | 18            | 0         | 0             | APR/MAY/JUNE          | 217                       | 0                       | 0                                                  |